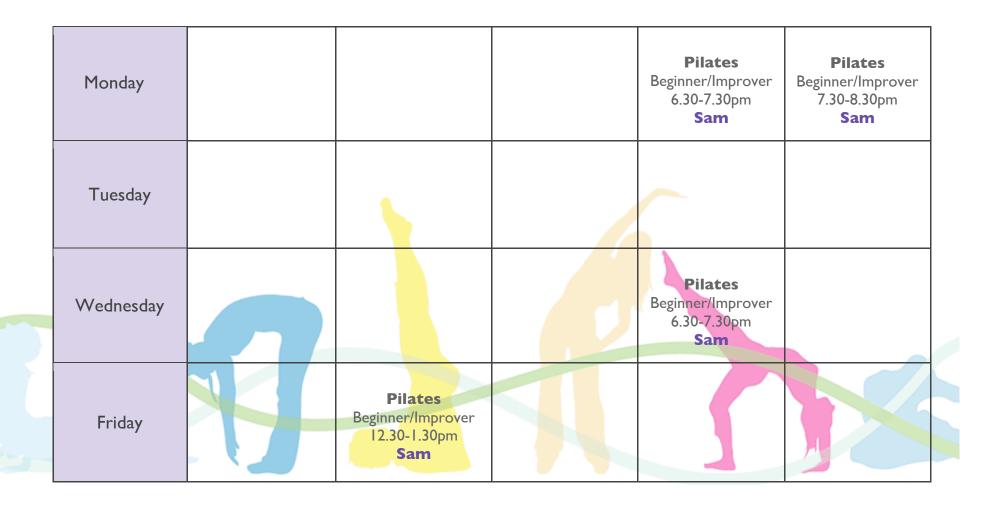

y</b> |
| V | Vednesday | Pilates<br>Intermed/Adv<br>9.30-10.30am<br>Carly          | <b>Pilates</b><br>Beginner/Imp<br>10.45-11.45am<br><b>Carly</b> |                                                               | <b>Pilates Fitball</b><br>Intermed/Adv<br>6.00-7.00pm<br><b>Laura</b> | <b>Pilates</b><br>Advanced<br>7.00-8.00pm<br><b>Laura</b>     |
|   | Thursday  | Pilates Circuits<br>Intermed/Adv<br>9.15-10.15am<br>Laura | Pilates<br>Improver/Inter<br>10.30-11.30am<br>Laura             | Pilates<br>Beginner/Imp<br>5.30-6.30pm<br>Carly               | <b>Pilates</b><br>Beginner/Imp<br>6.30-7.30pm<br><b>Carly</b>         | Yoga<br>Mixed Ability<br>7.30-8.30pm<br>Diane                 |





take care of your body

## PILATES TIMETABLE - SWINDON CLINIC 6th June – 29th July 2016 (7 weeks)